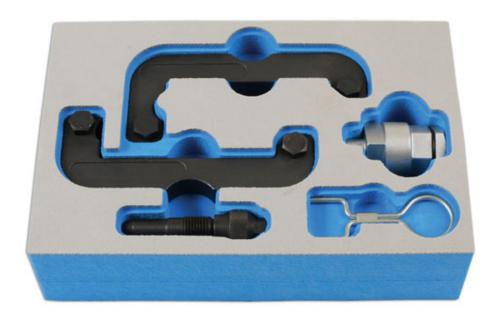

## **Engine Timing Kit - for VAG, Porsche**

The 7549 Engine Timing Kit provides the tools required to lock the camshaft and crankshaft of the engines listed in their "timed" position, allowing the camshaft drive chains to be removed and the timing set or checked.

## **Additional Information**

- Engine applications: 2.5L FSI, 2.8L FSI, 3.2L FSI and 3.0L TFSI.
- Audi: A4 (2014 2015), A5 (2014 2017), A6 (2012 2018), A7 (2010 2018), A8 (2010 2018), S4 (2014 2017), S5 (2011 2017), Q5 (2008 2017), Q7 (2010 2018) and SQ5 (2013 2017)
- Volkswagen: Touareg 3.0 TFSI (2012 2017). Porsche: Cayenne S Hybrid (2010 2014) and Panamera (2011 2013).
- For setting the engine timing when replacing the cylinder head gasket, timing chain or camshaft etc.
- Equivalent to OEM tools T40133/1/2, T40058, T40069 and T40071. Use in accordance with OEM instructions only.