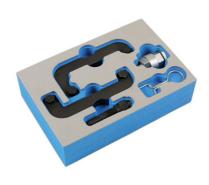

## **Engine Timing Kit - for VAG, Porsche**

The 7549 Engine Timing Kit provides the tools required to lock the camshaft and crankshaft of the engines listed in their "timed" position, allowing the camshaft drive chains to be removed and the timing set or checked.

## **Additional Information**

- Engine applications: 2.5L FSI, 2.8L FSI, 3.2L FSI and 3.0L TFSI.
- Audi: A4 (2014 2015), A5 (2014 2017), A6 (2012 2018), A7 (2010 2018), A8 (2010 2018), S4 (2014 2017), S5 (2011 2017), Q5 (2008 2017), Q7 (2010 2018) and SQ5 (2013 2017)
- Volkswagen: Touareg 3.0 TFSI (2012 2017). Porsche: Cayenne S Hybrid (2010 2014) and Panamera (2011 2013).
- For setting the engine timing when replacing the cylinder head gasket, timing chain or camshaft etc.
- Equivalent to OEM tools T40133/1/2, T40058, T40069 and T40071. Use in accordance with OEM instructions only.